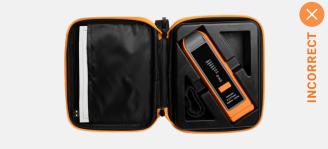

## How to send your FieldSENSE device for recalibration.

Preparing the units: Remove your FieldSENSE from its case, and remove the batteries from the device. Please do not ship your case or any of your accessories with your device.