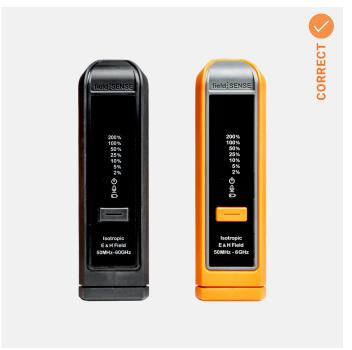

## How to send your FieldSENSE device for recalibration.

Preparing the units: Remove your FieldSENSE from its case, and remove the batteries from the device. Please do not ship your case or any of your accessories with your device.