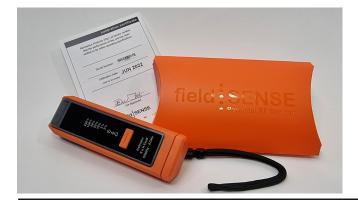

- 2 Capture the details on the form below.
- Package for shipping and include this form, fully completed if you would like to ship on your own account fill out the relevant details on the form, alternatively please include your credit card details.
- (4) Ship to: FieldSENSE Recalibration. 1391 E. Boone Industrial Blvd. Columbia, MO 65202.
- Receive a fully refurbished unit typical turnaround time is 2 working days\*.

  Please note the unit you receive in return will have a new serial number.