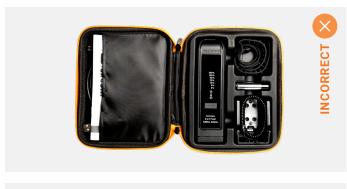

## How to send your FieldSENSE device for recalibration.

Preparing the units: Remove your FieldSENSE from its case, and remove the batteries from the device. Please do not ship your case or any of your accessories with your device.