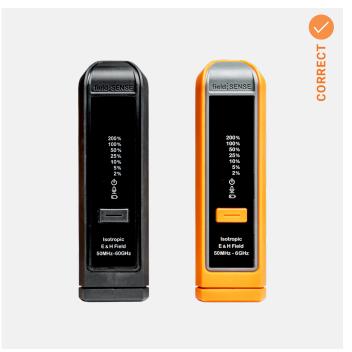

## How to send your FieldSENSE device for recalibration.

Preparing the units: Remove your FieldSENSE from its case, and remove the batteries from the device. Please do not ship your case or any of your accessories with your device.