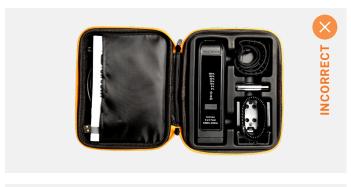

## How to send your FieldSENSE device for recalibration.

Preparing the units: Remove your FieldSENSE from its case, and remove the batteries from the device. Please do not ship your case or any of your accessories with your device.