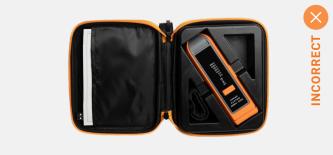

## How to send your FieldSENSE device for recalibration.

Preparing the units: Remove your FieldSENSE from its case, and remove the batteries from the device. Please do not ship your case or any of your accessories with your device.